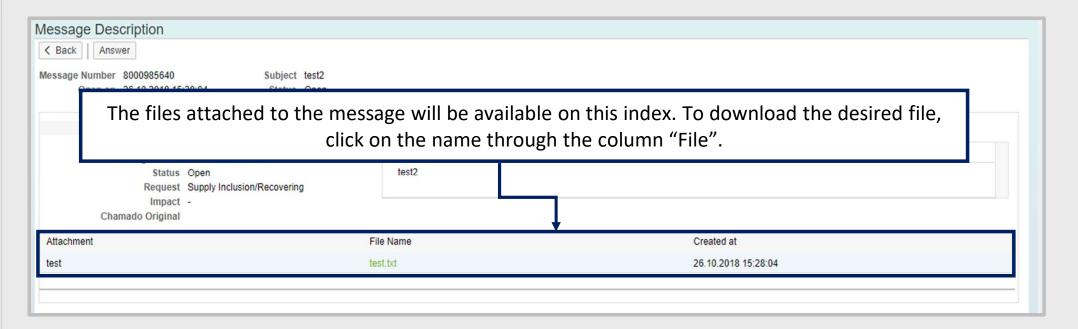

The message and all the updates will be displayed.

The fields "Subject" and "Request" will be displayed with the ticket information which has been selected before.

WHEN WE CREATE A GOOD BRAND, WE OPEN A PORTAL TO THE FUTURE.