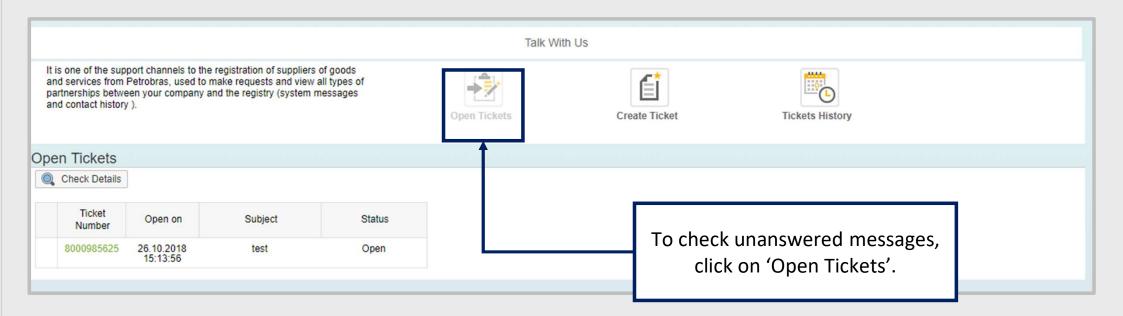

#### Search for "Open Tickets"

In this page, it will be available all the unanswered messages with their information, such as: message number, date and time it has been created, the subject and the status.