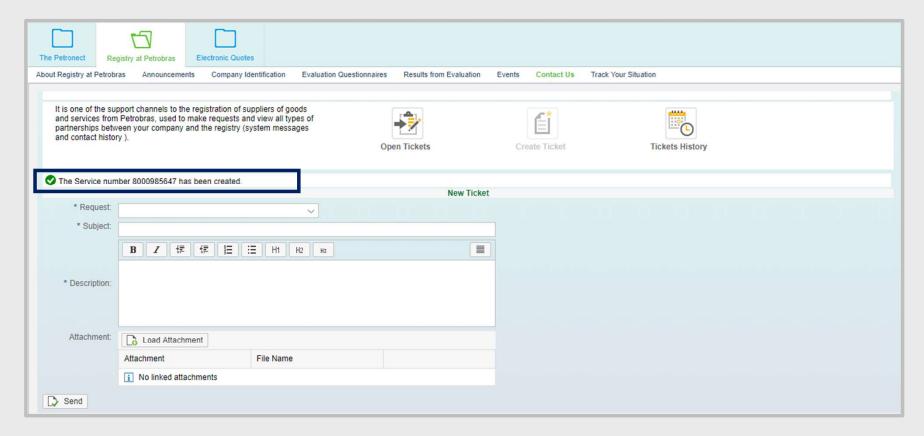

#### To create a Ticket

On "Contact Us" Home Page, click on "Create Ticket".

## A control number will created to your message.