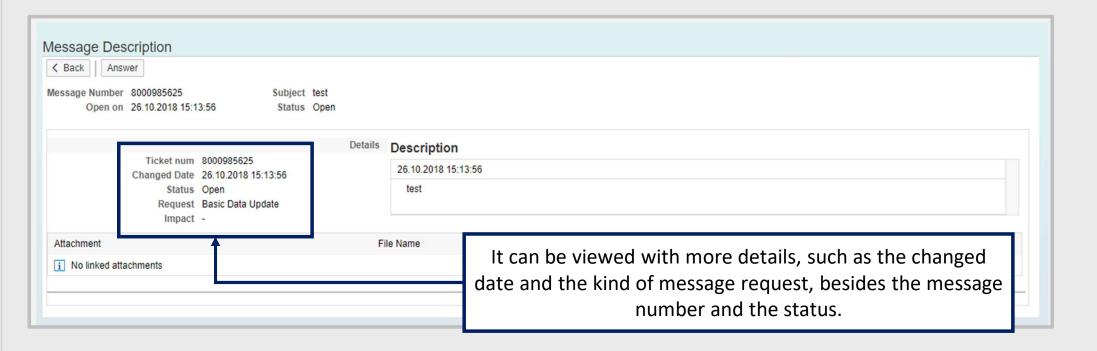

#### **Search the Messages History**

All the messages between Petrobras Registration and the company will be displayed with their information, such as: message number, date and time it has been created, subject and t status.

The message and all the updates will be displayed.

The fields "Subject" and "Request" will be displayed with the ticket information which has been selected before.

WHEN WE CREATE A GOOD BRAND, WE OPEN A PORTAL TO THE FUTURE.