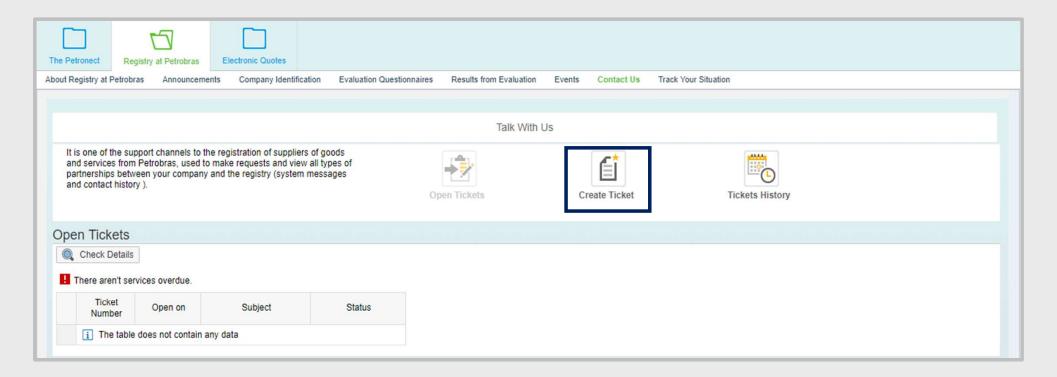

WHEN WE CREATE A GOOD BRAND, WE OPEN A PORTAL TO THE FUTURE.

**Contact us** 

# I. Objectives

## After reading this training module you will be able to:

- 1. Ask for support through "Contact Us";
- 2. View the relationship story between your company and Supplier Registration.



#### How to access the feature "Contact Us"

The "Contact Us" is a service channel available to answer questions and keep record of all contacts between the company and Petrobras Registration.





After logging in, click on 'Registry at Petrobras'.





Access 'Contact Us' on the menu "Registry at Petrobras".







The feature "Contact Us" will be displayed:







### III. Open Messages

#### To create a Ticket

On "Contact Us" Home Page, click on "Create Ticket".







#### III. Open Messages



# III. Open Messages

## A control number will created to your message.







#### Search for "Open Tickets"





In this page, it will be available all the unanswered messages with their information, such as: message number, date and time it has been created, the subject and the status.































The fields "Subject" and "Request" appear already filled with information of the previously message.



A new control number related to the answered message will be created.







#### **Search the Messages History**





All the messages between Petrobras Registration and the company will be displayed with their information, such as: message number, date and time it has been created, subject and t status.









The message and all the up