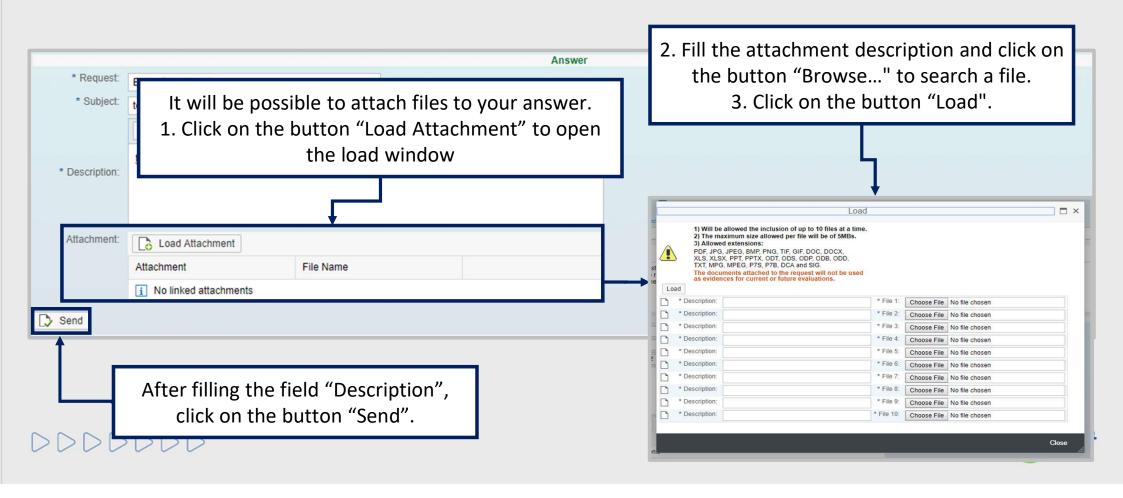

The fields "Subject" and "Request" appear already filled with information of the previously message.

A new control number related to the answered message will be created.