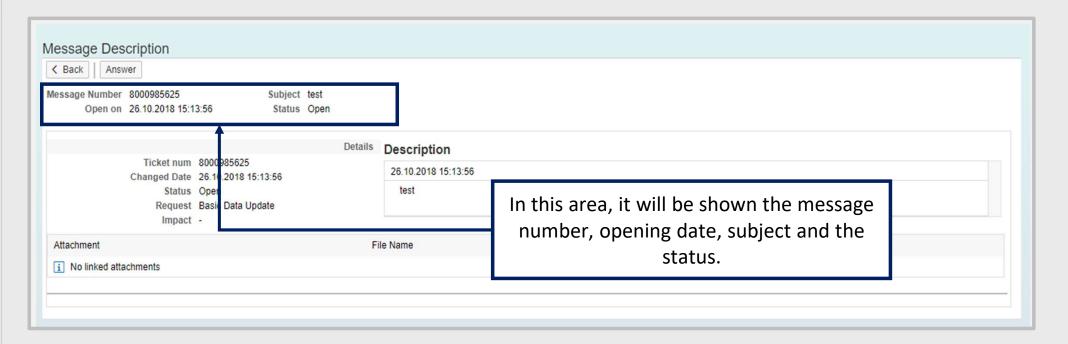

The message and all the updates will be displayed.

The fields "Subject" and "Request" will be displayed with the ticket information which has been selected before.

WHEN WE CREATE A GOOD BRAND, WE OPEN A PORTAL TO THE FUTURE.