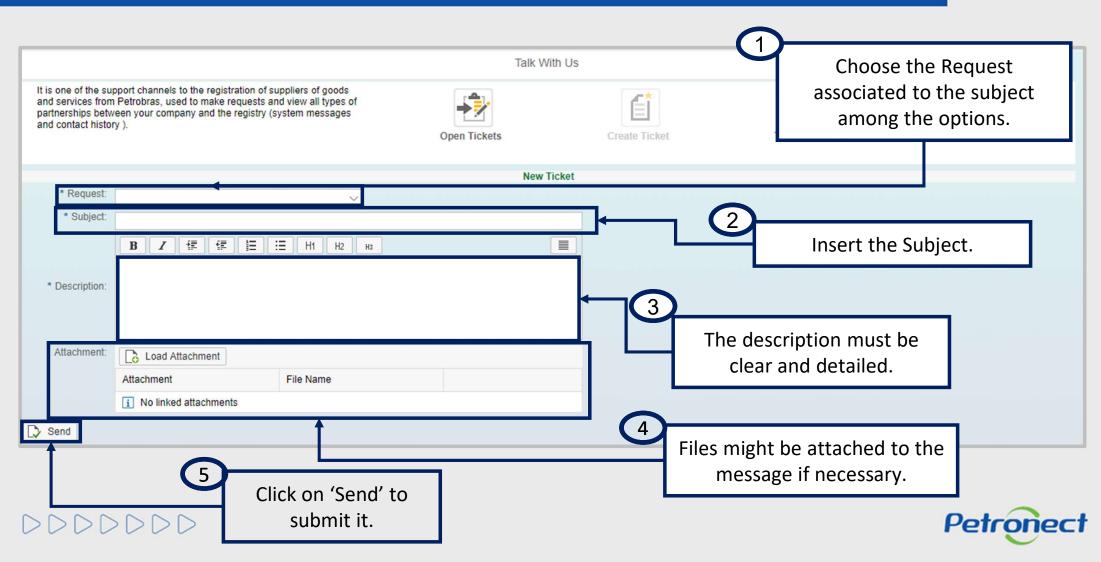

#### III. Open Messages

# III. Open Messages

## A control number will created to your message.