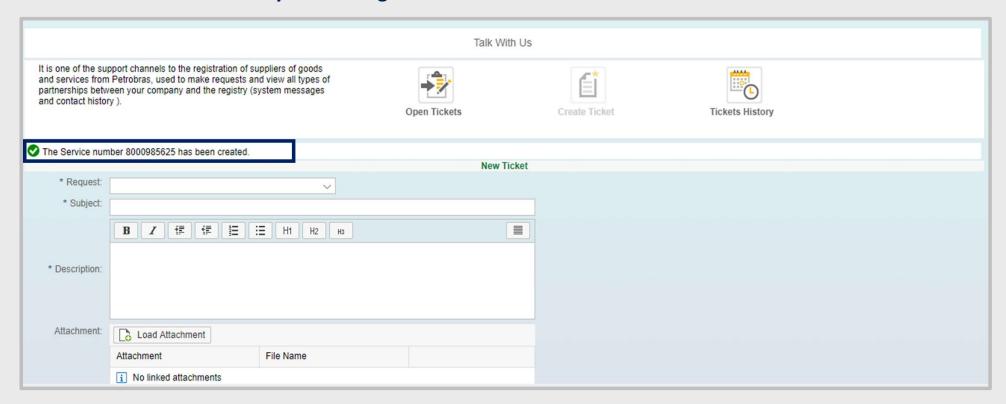

**Contact us** 

# I. Objectives

## After reading this training module you will be able to:

- 1. Ask for support through "Contact Us";
- 2. View the relationship story between your company and Supplier Registration.



#### How to access the feature "Contact Us"

The "Contact Us" is a service channel available to answer questions and keep record of all contacts between the company and Petrobras Registration.





After logging in, click on 'Registry at Petrobras'.





Access 'Contact Us' on the menu "Registry at Petrobras".







The feature "Contact Us" will be displayed:







### III. Open Messages

#### To create a Ticket

On "Contact Us" Home Page, click on "Create Ticket".







#### III. Open Messages



# III. Open Messages

## A control number will created to your message.







#### Search for "Open Tickets"





In this page, it will be available all the unanswered messages with their information, such as: message number, date and time it has been created, the subject and the status.































The fields "Subject" and "Request" appear already filled with information of the previously message.



A new control number related to the answered message will be created.







#### **Search the Messages History**





All the messages between Petrobras Registration and the company will be displayed with their information, such as: message number, date and time it has been created, subject and t status.









The message and all the updates will be displayed.













The fields "Subject" and "Request" will be displayed with the ticket