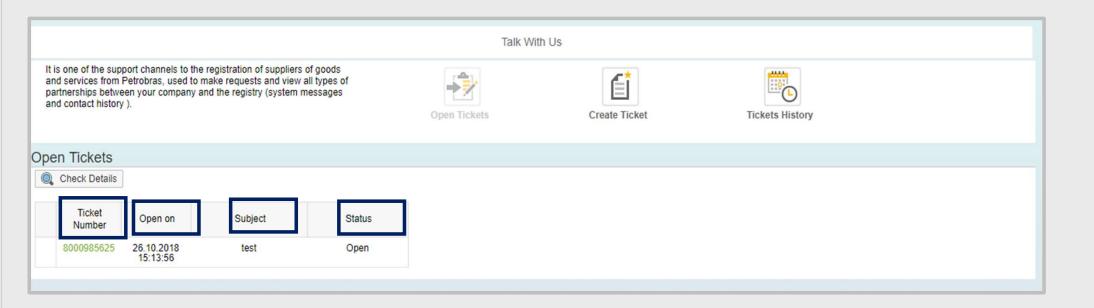

#### Search for "Open Tickets"

In this page, it will be available all the unanswered messages with their information, such as: message number, date and time it has been created, the subject and the status.