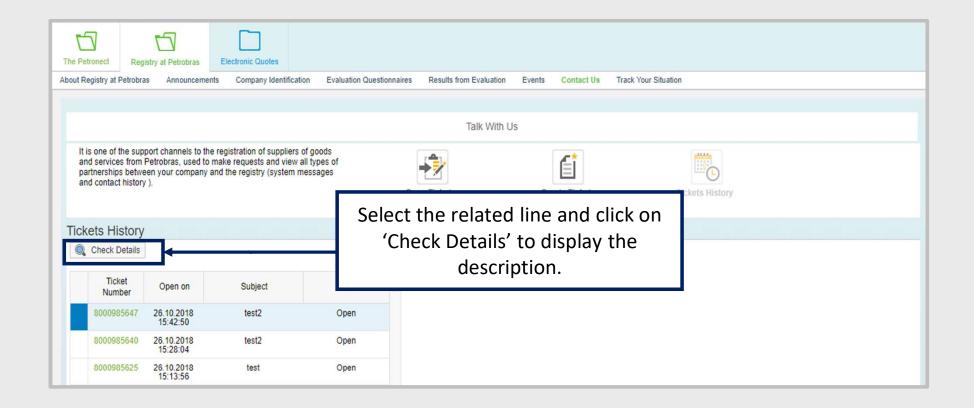

#### **Search the Messages History**

All the messages between Petrobras Registration and the company will be displayed with their information, such as: message number, date and time it has been created, subject and t status.