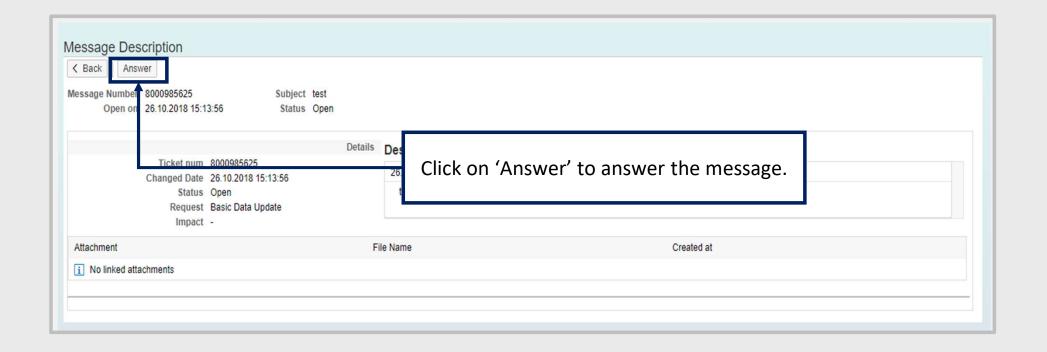

#### Search for "Open Tickets"

In this page, it will be available all the unanswered messages with their information, such as: message number, date and time it has been created, the subject and the status.

The fields "Subject" and "Request" appear already filled with information of the previously message.

A new control number related to the answered message will be created.