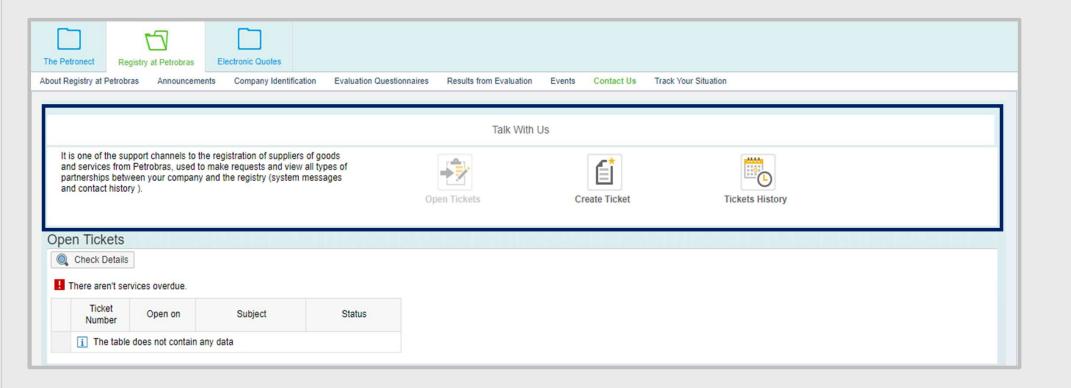

#### How to access the feature "Contact Us"

The "Contact Us" is a service channel available to answer questions and keep record of all contacts between the company and Petrobras Registration.

After logging in, click on 'Registry at Petrobras'.

Access 'Contact Us' on the menu "Registry at Petrobras".

The feature "Contact Us" will be displayed: