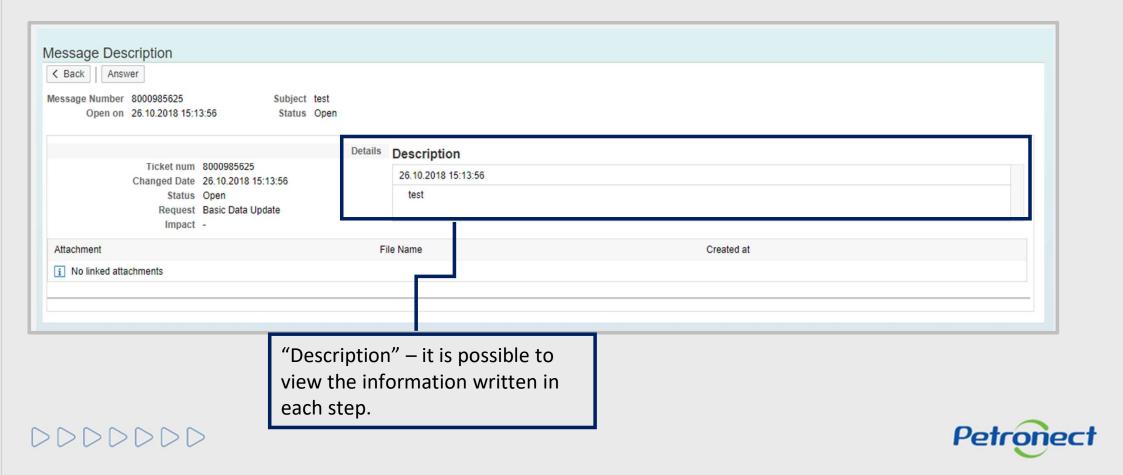

#### **Search the Messages History**

All the messages between Petrobras Registration and the company will be displayed with their information, such as: message number, date and time it has been created, subject and t status.

The message and all the updates will be displayed.

The fields "Subject" and "Request" will be displayed with the ticket information which has been selected before.

WHEN WE CREATE A GOOD BRAND, WE OPEN A PORTAL TO THE FUTURE.