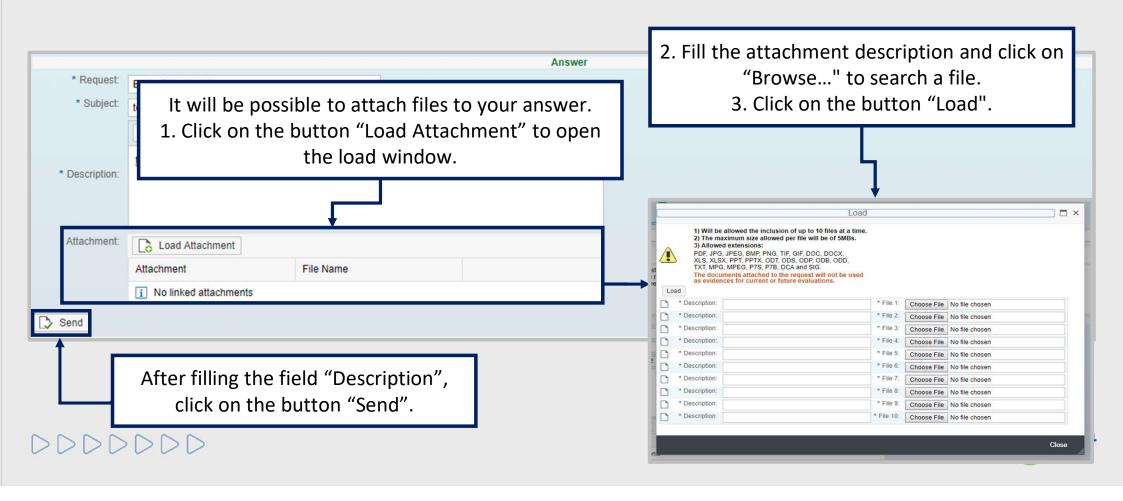

The fields "Subject" and "Request" appear already filled with information of the previously message.

A new control number related to the answered message will be created.