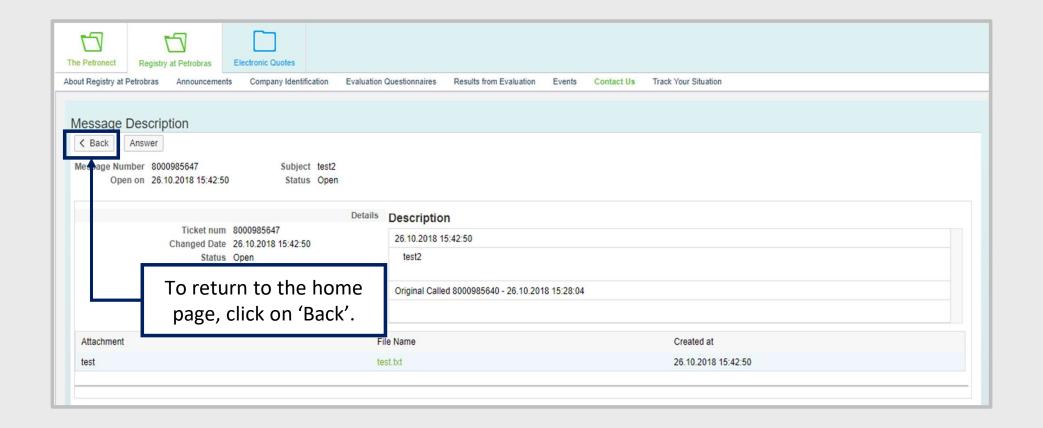

The message and all the updates will be displayed.

The fields "Subject" and "Request" will be displayed with the ticket information which has been selected before.

WHEN WE CREATE A GOOD BRAND, WE OPEN A PORTAL TO THE FUTURE.