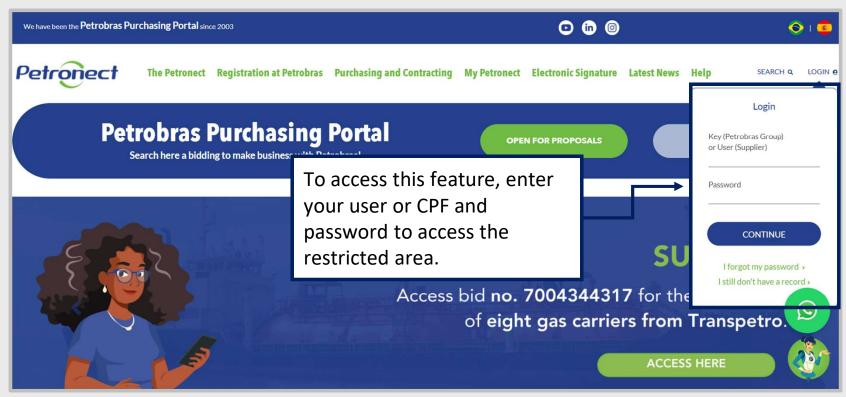

#### How to access the feature "Contact Us"

The "Contact Us" is a service channel available to answer questions and keep record of all contacts between the company and Petrobras Registration.

After logging in, click on 'Registry at Petrobras'.

Access 'Contact Us' on the menu "Registry at Petrobras".

The feature "Contact Us" will be displayed: