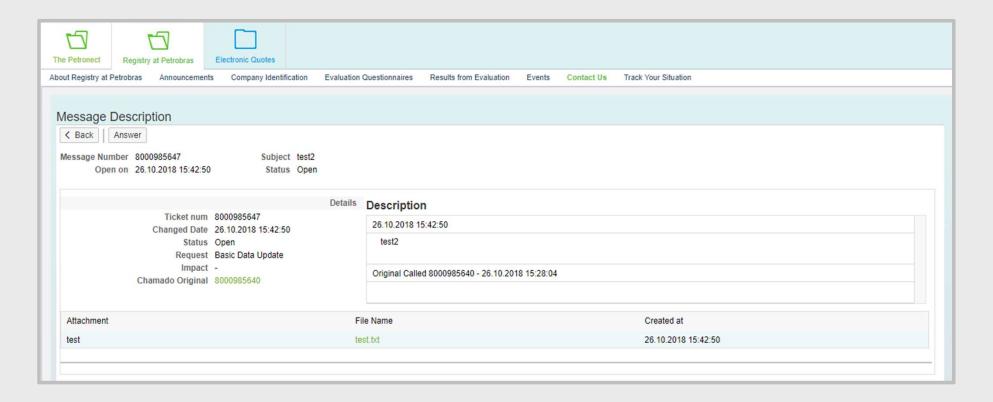

The message and all the updates will be displayed.

The fields "Subject" and "Request" will be displayed with the ticket information which has been selected before.

WHEN WE CREATE A GOOD BRAND, WE OPEN A PORTAL TO THE FUTURE.