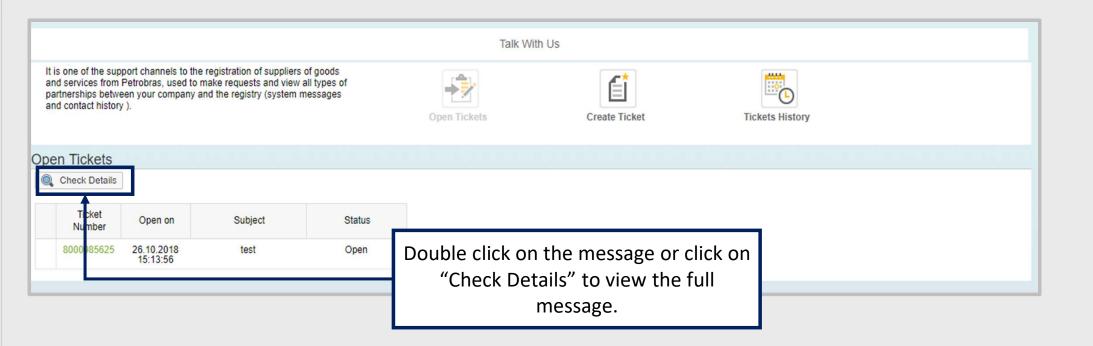

#### Search for "Open Tickets"

In this page, it will be available all the unanswered messages with their information, such as: message number, date and time it has been created, the subject and the status.