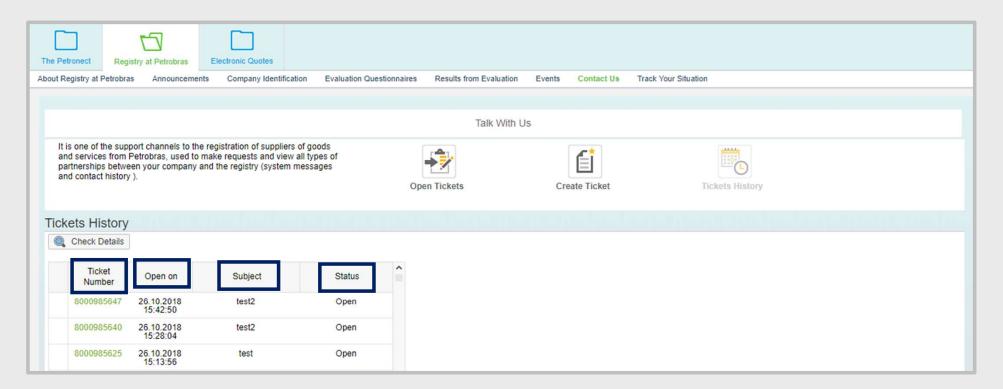

#### **Search the Messages History**

All the messages between Petrobras Registration and the company will be displayed with their information, such as: message number, date and time it has been created, subject and t status.