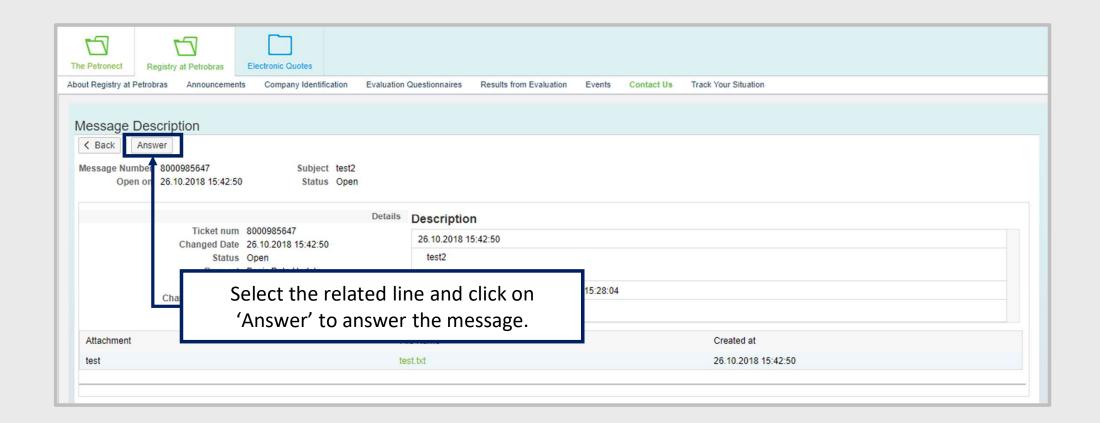

#### Search for "Open Tickets"

In this page, it will be available all the unanswered messages with their information, such as: message number, date and time it has been created, the subject and the status.

The fields "Subject" and "Request" appear already filled with information of the previously message.

A new control number related to the answered message will be created.