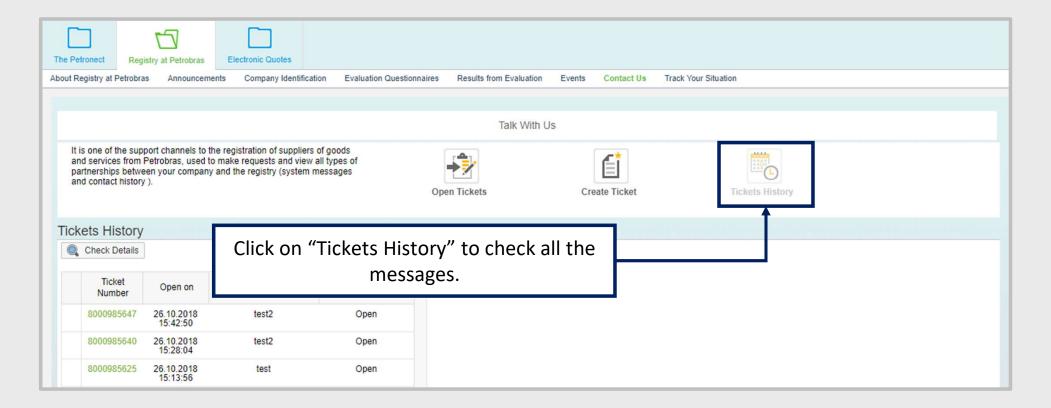

#### **Search the Messages History**

All the messages between Petrobras Registration and the company will be displayed with their information, such as: message number, date and time it has been created, subject and t status.

The message and all the updates will be displayed.

The fields "Subject" and "Request" will be displayed with the ticket information which has been selected before.

WHEN WE CREATE A GOOD BRAND, WE OPEN A PORTAL TO THE FUTURE.