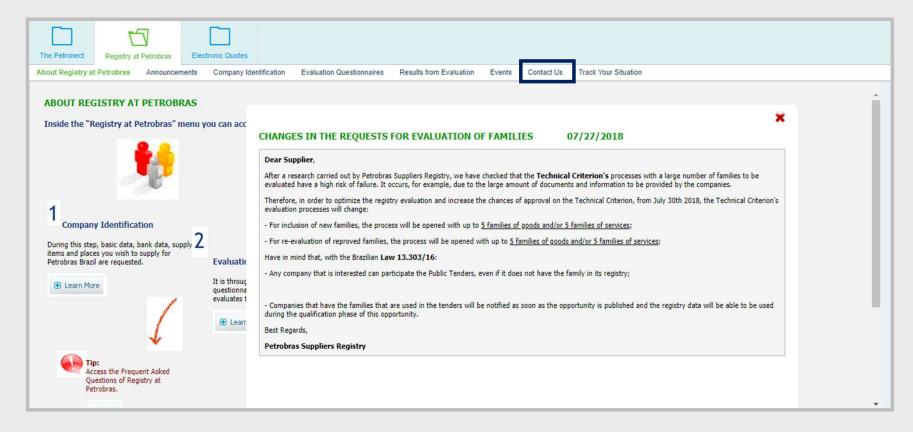

#### How to access the feature "Contact Us"

The "Contact Us" is a service channel available to answer questions and keep record of all contacts between the company and Petrobras Registration.

After logging in, click on 'Registry at Petrobras'.

Access 'Contact Us' on the menu "Registry at Petrobras".

The feature "Contact Us" will be displayed: